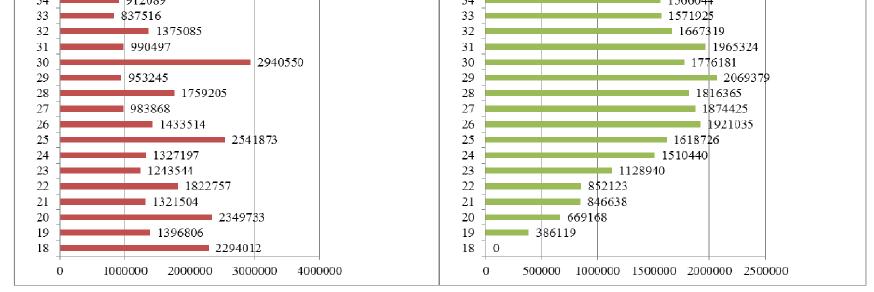

| Population as per Census 2011 |                |            | Elector as per Draft Roll, 2014 |  |
|-------------------------------|----------------|------------|---------------------------------|--|
| 00+                           | 38643          | I          | 100+ 7239                       |  |
| .00+<br>99                    | 4624           |            | 99 7055                         |  |
|                               |                |            |                                 |  |
| 98                            | 7828           |            | 98 5592                         |  |
| 97                            | 4588           |            | 97 7416                         |  |
| 96                            | 8771           |            | 96 8648                         |  |
| 95                            | 21564          |            | 95 8996                         |  |
| 94                            | 7550           |            | 94 16596                        |  |
| 93                            | 6129           |            | 93 13532                        |  |
|                               |                |            |                                 |  |
| 92                            | 10555          |            | 92 15875                        |  |
| 91                            | 15951          |            | 91 23158                        |  |
| 90                            | 54583          |            | 90 20621                        |  |
| 89                            | 11388          |            | 89 46630                        |  |
| 88                            | 12139          |            | 88 33794                        |  |
| 87 ·                          | 8644           |            | 87 46917                        |  |
| -                             |                |            |                                 |  |
| 86                            | 22914          |            | 86 53245                        |  |
| 85                            | <b>7</b> 4423  |            | 85 = 50876                      |  |
| 84                            | 18328          |            | 84 96649                        |  |
| 83                            | 13830          |            | 83 71149                        |  |
| 82                            | 26932          |            | 82 88376                        |  |
|                               |                |            | 81 120451                       |  |
|                               | • 61061        |            |                                 |  |
| 80                            | 248903         |            | 80 = 100444                     |  |
| 79                            | 45480          |            | 79 203766                       |  |
| 78                            | 48900          |            | 78 138283                       |  |
| 77                            | 36748          |            | 77 184877                       |  |
| 76                            | 97868          |            | 76 218842                       |  |
| 75                            |                |            |                                 |  |
|                               | 321483         |            |                                 |  |
| 74                            | 72810          |            | 74 300555                       |  |
| 73                            | <b>59418</b>   |            | 73 214469                       |  |
| 72                            | <b>1</b> 21252 |            | 72 263389                       |  |
| 71                            | 221433         |            | 71 363132                       |  |
| 70                            | 904618         |            | 70 274765                       |  |
| -                             |                |            |                                 |  |
| 69                            | 178005         |            | 69 459889                       |  |
| 68                            | 226793         |            | 68 320067                       |  |
| 67                            | <b>1</b> 40310 |            | 67 418488                       |  |
| 66 <sup>°</sup>               | 354977         |            | 66 475766                       |  |
| 65 <sup>°</sup>               | 1189694        |            | 65 390939                       |  |
| -                             |                |            |                                 |  |
| 64                            | 265011         |            | 64 613853                       |  |
| 63                            | 227341         |            | 63 430874                       |  |
| 62                            | 414292         |            | 62 503573                       |  |
| 61                            | 469113         |            | 61 623513                       |  |
| 60                            | 1632251        |            | 60 489879                       |  |
| -                             |                |            | 50 - 021727                     |  |
| 59<br>50                      | 335302         | Population | 59 824737 Elect                 |  |
| 58                            | 427688         |            | 58 541190                       |  |
| 57                            | 231519         |            | 57 702673                       |  |
| 56                            | 461068         |            | 56 776600                       |  |
| 55                            | 1338071        |            | 55 668258                       |  |
| 54<br>54                      | 338703         |            | 54 999546                       |  |
|                               |                |            |                                 |  |
| 53                            | 261284         |            |                                 |  |
| 52                            | 112919         |            | 52 812653                       |  |
| 51                            | 502770         |            | 51 1024051                      |  |
| 50                            | 1797034        |            | 50 804498                       |  |
| 49                            | 445065         |            | 49 1271983                      |  |
| 48<br>                        | 728178         |            | 48 852779                       |  |
|                               |                |            |                                 |  |
| 17                            | 380253         |            | 47 1120478                      |  |
| 46                            | 705574         |            | 46 1222796                      |  |
| 45                            | 2011304        |            | 45 1034461                      |  |
| 44                            | 541497         |            | 44 1418407                      |  |
| 43                            | 481792         |            | 43 1099730                      |  |
| 42 .<br>42 .                  | 826775         |            |                                 |  |
| -                             |                |            |                                 |  |
| 41                            | 771153         |            | 41 1515075                      |  |
| 40 .                          | 2544475        |            | 40 1242121                      |  |
| 39                            | 719971         |            | 39 1679161                      |  |
| 38                            | 1235113        |            | 38 1341072                      |  |
| 37 <sup>°</sup>               | 658890         |            | 37 1842346                      |  |
| -                             |                |            |                                 |  |
| 36                            | 1170224        |            | 36 1671300                      |  |
| 35                            | 2673063        |            | 35 1504334                      |  |
| 34                            | 912089         |            | 34 1566044                      |  |
| 22                            | 927516         |            | 1571025                         |  |

## Comparative Chart of Population as per Census 2011 and Electors as per draft electoral roll w.r.t. 01.01.2014